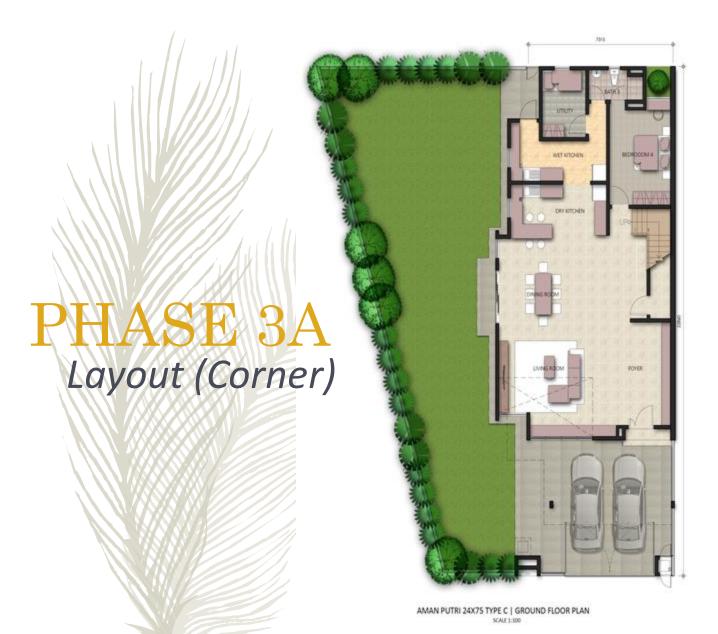

## Township Brief PHASE 3A

- 37 units
- Freehold 2 storey terrace home
- Land area of 24'x75'
- Built-up area from 2,504sf
- 4+1 rooms design
- Double volume ceiling
- Placed on an elevated terrain cul-de sac enclosure
- North & South direction oriented units.
- Short driving distance to existing Sg. Buloh MRT / KTM Commuter station
- Easy access via Guthrie Corridor, LATAR Highway, NKVE and Jalan Kuala
  Selangor (Route 54)
- completed with CCC

AMAN PUTRI 24X75 TYPE C | FIRST FLOOR PLAN SCALE 1:300

AMAN PUTRI 24X75 TYPE A | GROUND FLOOR PLAN

AMAN PUTRI 24X75 TYPE A | FIRST FLOOR PLAN SCALE 1:100