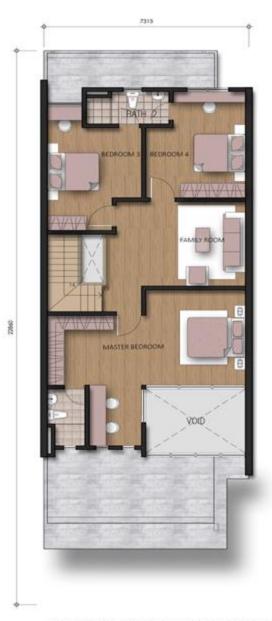

AMAN PUTRI 24X75 TYPE C | FIRST FLOOR PLAN SCALE 1:300

AMAN PUTRI 24X75 TYPE A | GROUND FLOOR PLAN

AMAN PUTRI 24X75 TYPE A | FIRST FLOOR PLAN SCALE 1:100

3 AMAN PUTRI

FIRST FLOOR FLOOR (intermediate)