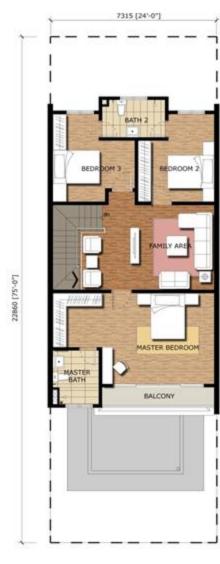

AMAN PUTRI 24X75 TYPE C | FIRST FLOOR PLAN SCALE 1:300

AMAN PUTRI 24X75 TYPE A | GROUND FLOOR PLAN

AMAN PUTRI 24X75 TYPE A | FIRST FLOOR PLAN SCALE 1:100

3 AMAN PUTRI

FIRST FLOOR FLOOR (intermediate)