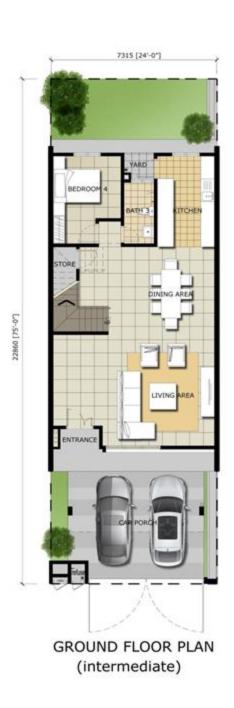

AMAN PUTRI 24X75 TYPE C | FIRST FLOOR PLAN SCALE 1:300

AMAN PUTRI 24X75 TYPE A | GROUND FLOOR PLAN

AMAN PUTRI 24X75 TYPE A | FIRST FLOOR PLAN SCALE 1:100