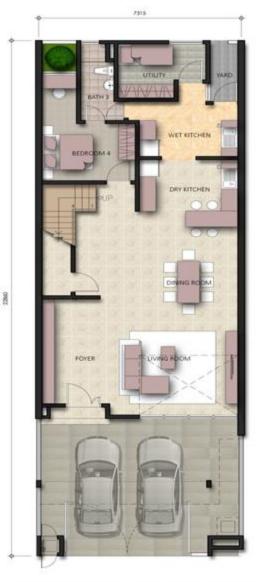

AMAN PUTRI 24X75 TYPE C | FIRST FLOOR PLAN SCALE 1:300

AMAN PUTRI 24X75 TYPE A | GROUND FLOOR PLAN

AMAN PUTRI 24X75 TYPE A | FIRST FLOOR PLAN SCALE 1:100