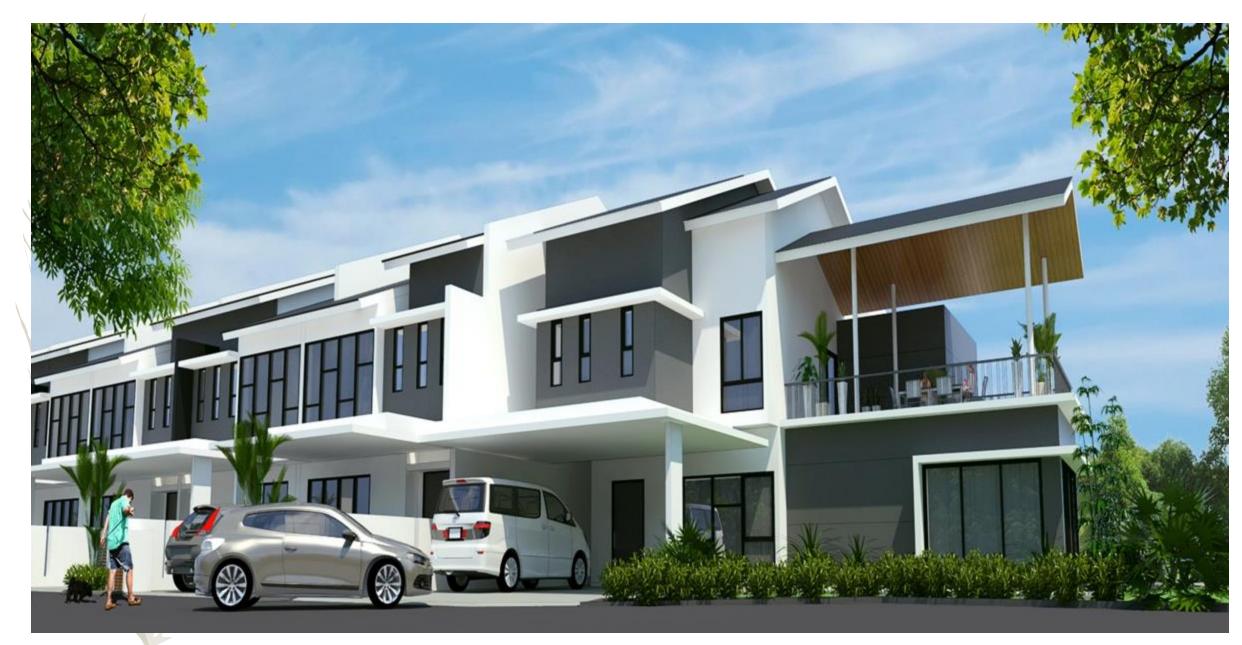

\*Artist Illustration Phase 3A 24'x75'

## Township Brief PHASE 3A

- 37 units
- Freehold 2 storey terrace home
- Land area of 24'x75'
- Built-up area from 2,504sf
- 4+1 rooms design
- Double volume ceiling
- Placed on an elevated terrain cul-de sac enclosure
- North & South direction oriented units.
- Short driving distance to existing Sg. Buloh MRT / KTM Commuter station
- Easy access via Guthrie Corridor, LATAR Highway, NKVE and Jalan Kuala
  Selangor (Route 54)
- completed with CCC