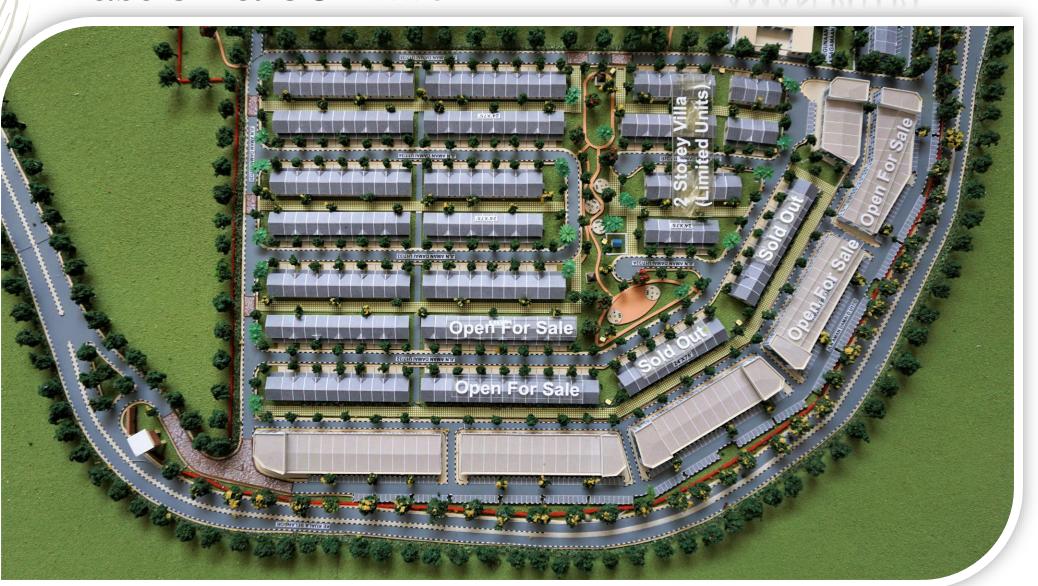

y. The community offers a unique lifestyle where modern living integrates with the pristine beauty of nature.





## DEVELOPMENT BY PPC GLOMAC

| AMAN PUTRI                    | DETAILS                      |  |
|-------------------------------|------------------------------|--|
| Township Size                 | 169 Acres                    |  |
| Land Title                    | Freehold                     |  |
| Type of Development           | Residential and Commercial   |  |
| Phase Completed               | Phase 1, Phase 2 and Phase 3 |  |
| Gross Development Value (GDV) | RM500 Million                |  |
| Location                      | Sg Buloh, Selangor           |  |
|                               |                              |  |

## Township Plan Phase 3A & 3C 24'X75'







## Township Brief



## DEVELOPMENT BY PPC GLOMAC

| Description    | Phase 3A             | Phase 3C             |
|----------------|----------------------|----------------------|
| Size           | 24' x 75'            | 24' x 75'            |
| Built Up       | 2,504 sq.ft          | 2,261 sq.ft          |
| No of Room     | 4 + 1 rooms          | 4 Bedrooms           |
| No of Bathroom | 3 Bathrooms          | 3 Bathrooms          |
| Backyard       | Fully Extended       | 10' Extra Land       |
| Car Porch Size | 20 feet (Fit 2 Cars) | 20 feet (Fit 2 Cars) |
| Ceiling High   | 11 feet              | 11 feet              |