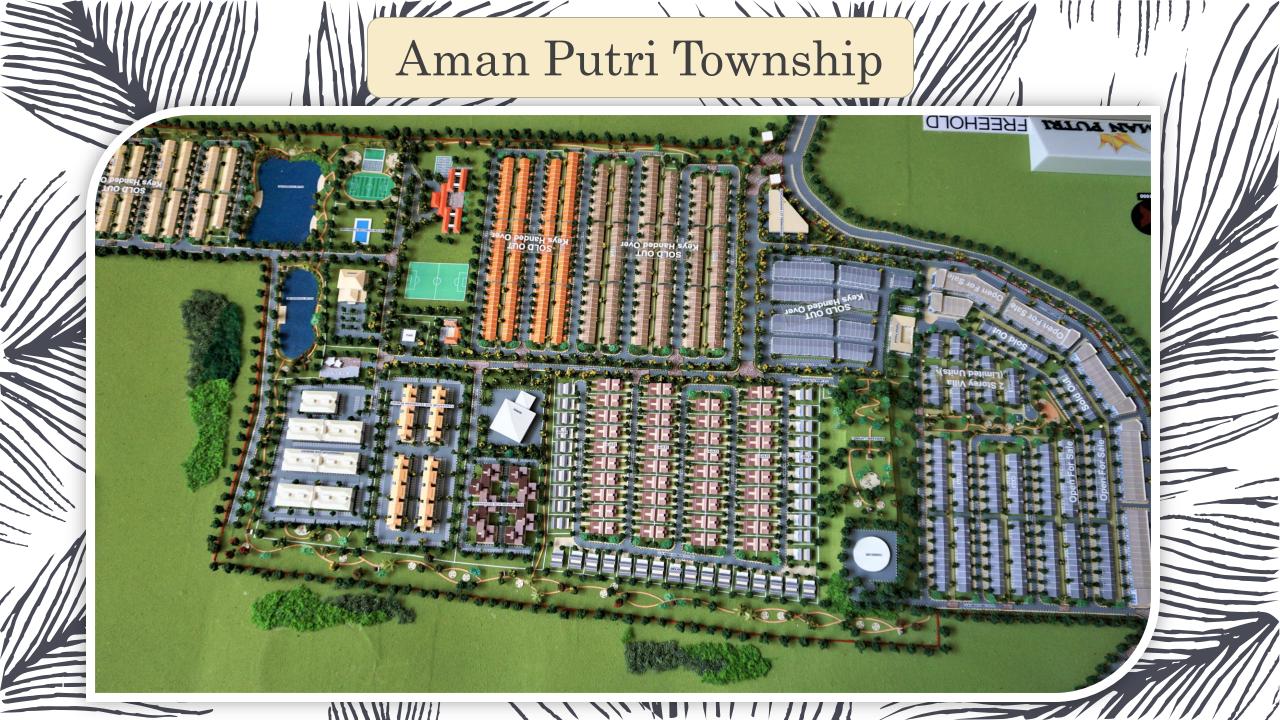

DEVELOPMENT BY PPC GLOMAC

Sprawling over **169 prime acres** of freehold land is Aman Putri, a prestigious and upmarket development by PPC GLOMAC Sdn Bhd. Aman Putri epitomises nature living in the heart of Petaling Jaya, as highlighted by renowned property researcher Mr Ho Chin Soon and The EDGE Magazine. Aman Putri has been designated as one of the "HOT SPOTS OF PJ". Aman Putri is nestled at the edge of lush tropical palms at the heart of Sungai Buloh and is the only freehold landed property still available in the vicinity. The community offers a unique lifestyle where modern living integrates with the pristine beauty of nature.





## DEVELOPMENT BY PPC GLOMAC

| AMAN PUTRI                    | DETAILS                      |  |
|-------------------------------|------------------