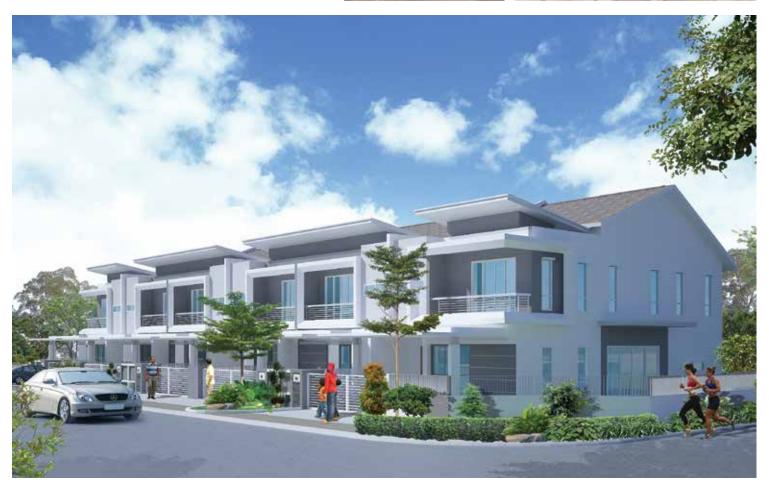

\*Artist Illustration Phase 3A 24'x75'

## Township Brief PHASE 3A

- 37 units
- Freehold 2 storey terrace home
- Land area of 24'x75'
- Built-up area from 2,504sf
- 4+1 rooms design
- Double volume ceiling
- Placed on an elevated terrain cul-de sac enclosure
- North & South direction oriented units.
- Short driving distance to existing Sg. Buloh MRT / KTM Commuter station
- Easy access via Guthrie Corridor, LATAR Highway, NKVE and Jalan Kuala Selangor (Route 54)
- completed with CCC