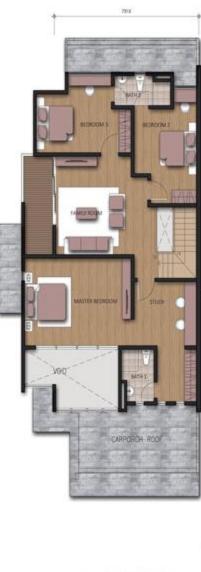

### PHASE 3A Layout (Corner)

AMAN PUTRI 24X75 TYPE C | FIRST FLOOR PLAN SCALE 1:100