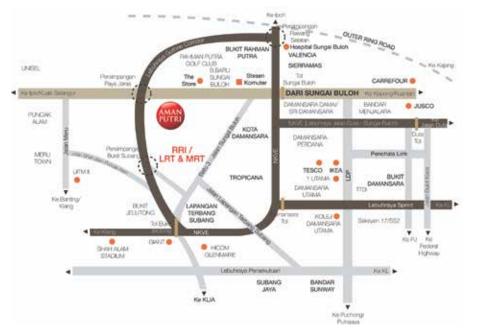

## Township Brief PHASE 3A

- 37 units
- Freehold 2 storey terrace home
- Land area of 24'x75'
- Built-up area from 2,504sf
- 4+1 rooms design
- Double volume ceiling
- Placed on an elevated terrain cul-de sac enclosure
- North & South direction oriented units.
- Short driving distance to existing Sg. Buloh MRT / KTM Commuter station
- Easy access via Guthrie Corridor, LATAR Highway, NKVE and Jalan Kuala Selangor (Route 54)
- completed with CCC

Developer's License No :11460-5/04-2020/01771(L)\* Advertising & Sales Permit No :11460-5/04-2020/01771(P)\* Validity Period : 05/04/2019 to 04/04/2020\* Building Plan Ref No.: MBSA/BGN/BB/600-1(PB)/SEK:U17/0054-2016\* Approved by : MBSA \* Tenure : Freehold \* Date Completion : JUNE 2020\* Total Units : 52 \* Land Encumbrance : NIL \* Min Price : RM750,000.00 Max Price : RM1,198,900.00