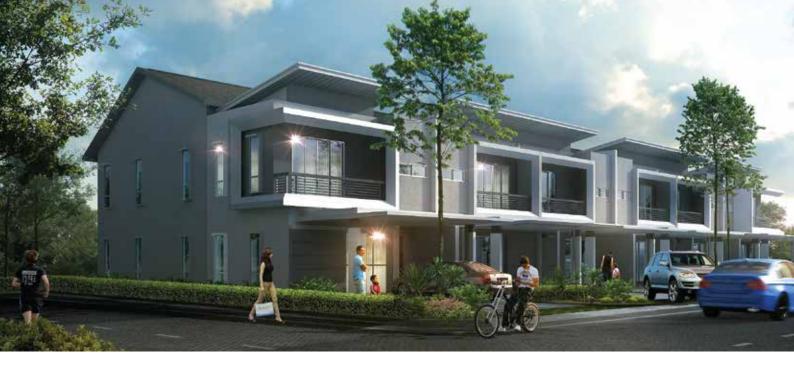

# Township Brief PHASE 3C

- 28 units
- Freehold 2 storey terrace home
- Land area of 24'x75'
- Built-up area from 2,261sf
- Placed on an elevated terrain
- North & South direction oriented units.
- Balcony
- 10' Yard extendable
- Easy access via Guthrie Corridor, LATAR Highway, NKVE and Jalan Kuala Selangor (Route 54)