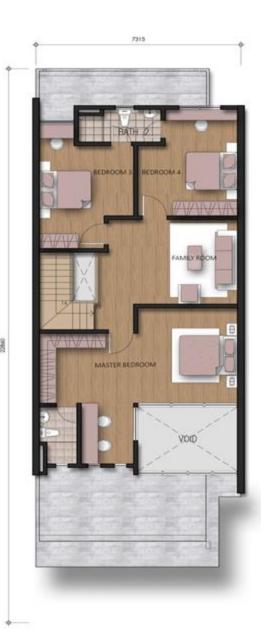

### PHASE 3A Layout (Corner)

AMAN PUTRI 24X75 TYPE C | FIRST FLOOR PLAN SCALE 1:100