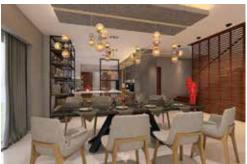

\*Artist Illustration Phase 3A 24'x75'

## Township Brief PHASE 3A

- 37 units
- Freehold 2 storey terrace home
- Land area of 24'x75'
- Built-up area from 2,504sf
- 4+1 rooms design
- Double volume ceiling
- Placed on an elevated terrain cul-de sac enclosure
- North & South direction oriented units.
- Short driving distance to existing Sg. Buloh MRT / KTM Commuter station
- Easy access via Guthrie Corridor, LATAR Highway, NKVE and Jalan Kuala Selangor (Route 54)
- completed with CCC