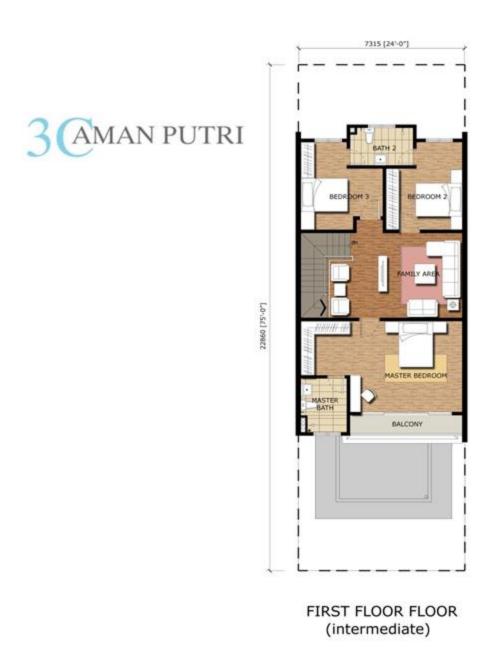

FIRST FLOOR Intermediate

Developer:

**PPC Glomac SDN. BHD.** (328425-T) 111-1, 1<sup>st</sup> floor, Wisma PPC, Jalan Dwitasik 1, Dataran Dwitasik, Bandar Sri Permaisuri, 56000, Kuala Lumpur.

| Tel     | : 03-9173 6877 / 010-528 8122 |
|---------|-------------------------------|
| Fax     | : 03-9173 7166                |
| Email   | : sales@ppc-glomac.com.my     |
| Website | : ppc-glomac.com.my           |