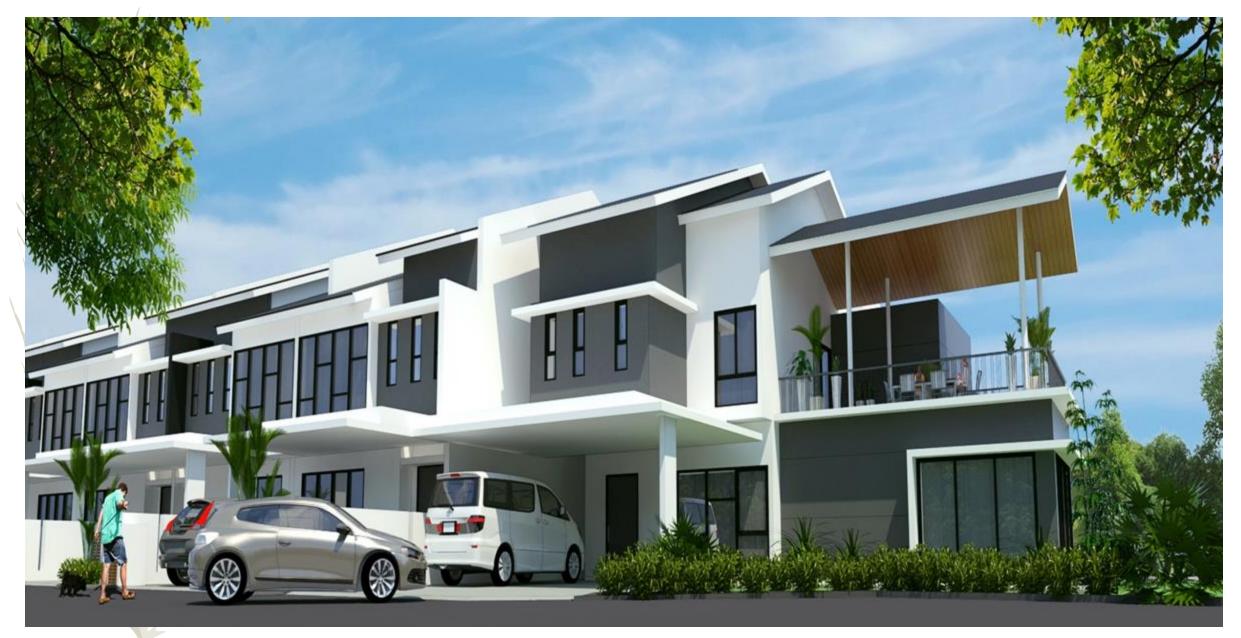

\*Artist Illustration Phase 3A 24'x75'

## Township Brief PHASE 3A

- 37 units
- Freehold 2 storey terrace home
- Land area of 24'x75'
- Built-up area from 2,504sf
- 4+1 rooms design
- Double volume ceiling
- Placed on an elevated terrain cul-de sac enclosure
- North & South direction oriented units.
- Short driving distance to existing Sg. Buloh MRT / KTM Commuter station
- Easy access via Guthrie Corridor, LATAR Highway, NKVE and Jalan Kuala Selangor (Route 54)
- completed with CCC