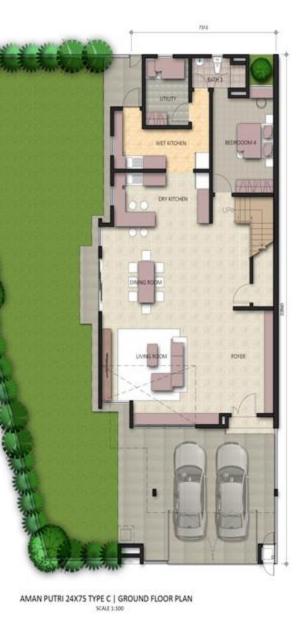

### PHASE 3A Layout (Inter)

AMAN PUTRI 24X75 TYPE A | GROUND FLOOR PLAN SCALE 1:100

AMAN PUTRI 24X75 TYPE A | FIRST FLOOR PLAN SCALE 1:100