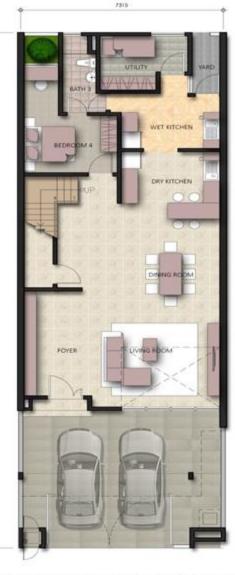

### PHASE 3C Layout (Inter)

7315 [24'-0"] ARD **JEDROO** DINING AREA [-0-,54] 0982; LIVING AREA ENTRANCE Teluse **GROUND FLOOR PLAN** (intermediate)

CALL US!!! 03-9173 6877 010-528 8122

Developed by

| SPECIFICATIONS                  | Reinforce concrete frame                                                                                                                                                              |                      |                          |                 |                |
|---------------------------------|---------------------------------------------------------------------------------------------------------------------------------------------------------------------------------------|----------------------|--------------------------|-----------------|----------------|
| *****                           |                                                                                                                                                                                       |                      |                          |                 |                |
| WALL                            | Reinforce concrete / Cement sand brick                                                                                                                                                |                      |                          |                 |                |
| ROOFING COVERING                | Concrete roof tiles                                                                                                                                                                   |                      |                          |                 |                |
| ROOF FRAMING                    | Roof truss                                                                                                                                                                            |                      |                          |                 |                |
| CEILING                         | Ground floor : Skim coat with paint / First floor : Asbestos free ceiling boards                                                                                                      |                      |                          |                 |                |
| WINDOWS                         | Natural anodized aluminium frame with glazing                                                                                                                                         |                      |                          |                 |                |
| DOORS                           | Main Entrance : Decorative ti<br>Other doors : Timber flush<br>Side entrance : Natural anod                                                                                           | doors                |                          | a alace elistic | a deser        |
| IRONMONGERY                     | Standard ironmongery                                                                                                                                                                  | izeo alum            | inium tran               | ie foare rijdie | at acous       |
| FLOOR FINISHES                  | * '                                                                                                                                                                                   | Frank Li             | where Dilada             | a Mart Pitch    | en, Bathrooms, |
| recommissies                    | Cement render                                                                                                                                                                         | Ground<br>Utility, Y | Floor Bedr<br>ard. Car P | oom, Stairca    | se & Landing   |
| WALL FINISHES                   | Wet Kitchen : Ceramic wall tiles up to 1.5m high<br>Bathrooms : Ceramic wall tiles up to ceiling height<br>Internal Walls : Plaster with paint<br>External Walls : Plaster with paint |                      |                          |                 |                |
| SANITARY & PLUMBING<br>FITTINGS | Standard sanitary wares & standard fittings                                                                                                                                           |                      |                          |                 |                |
| ELECTRICAL                      |                                                                                                                                                                                       | Corner               | End Lot                  | Inter Lot       |                |
| INSTALLATION                    | Lighting points                                                                                                                                                                       | 23                   | 21                       | 21              |                |
|                                 | 13A power points                                                                                                                                                                      | 17                   | 16                       | 16              |                |
|                                 | 15A power points                                                                                                                                                                      | 2                    | 2                        | 2               |                |
|                                 | Fan points                                                                                                                                                                            | 6                    | 5                        | 5               |                |
|                                 | Television points                                                                                                                                                                     | 3                    | 2                        | 2               |                |
|                                 | Telephone points                                                                                                                                                                      | 2                    | 2                        | 2               |                |
|                                 | Water heater points                                                                                                                                                                   | 3                    | 3                        | 3               |                |
|                                 | Doorbell point                                                                                                                                                                        | 1                    | 1                        | 1               |                |
|                                 | Automatic gate power point                                                                                                                                                            | 1                    | 1                        | 1               |                |