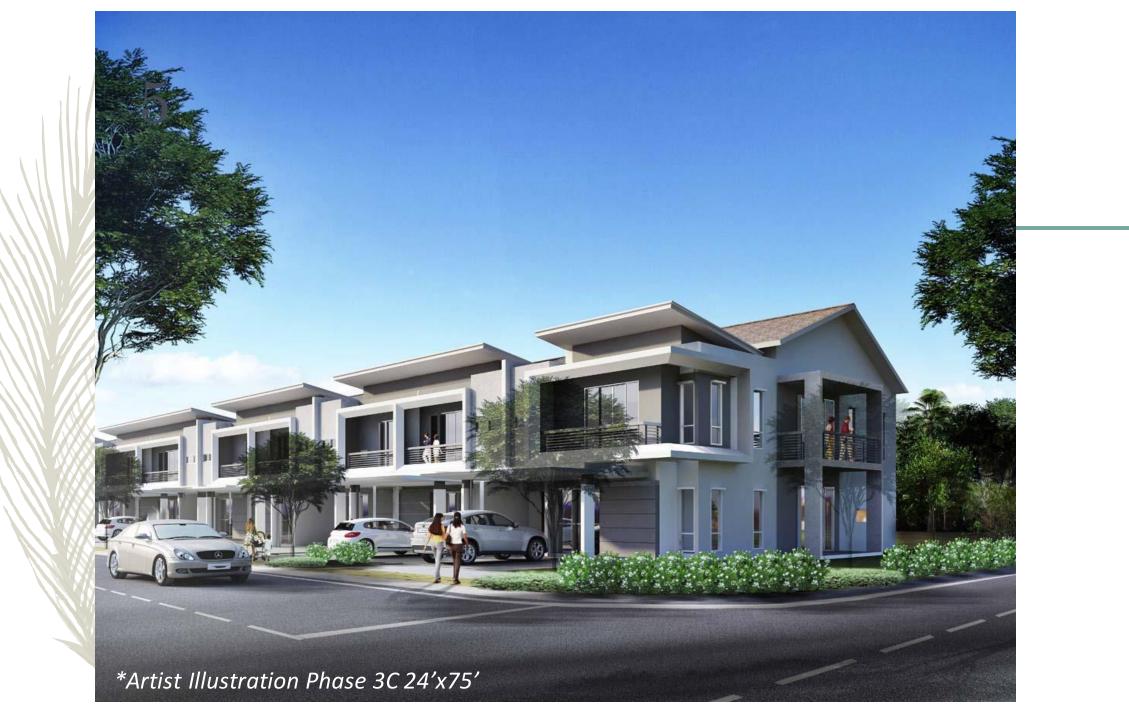

\*Artist Illustration Phase 3A 24'x75'

# Township Brief PHASE 3C

- 28 units
- Freehold 2 storey terrace home
- Land area of 24'x75'
- Built-up area from 2,261sf
- Placed on an elevated terrain
- North & South direction oriented units.
- Balcony
- 10' Yard extendable
- Easy access via Guthrie Corridor, LATAR Highway, NKVE and Jalan Kuala Selangor (Route 54)