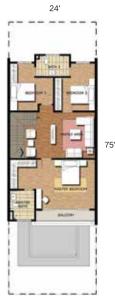

### PHASE 3A Layout (Inter)

AMAN PUTRI 24X75 TYPE A | GROUND FLOOR PLAN SCALE 1:100

AMAN PUTRI 24X75 TYPE A | FIRST FLOOR PLAN SCALE 1:100

FIRST FLOOR Intermediate

Developer:

**PPC Glomac SDN. BHD.** (328425-T) 111-1, 1<sup>st</sup> floor, Wisma PPC, Jalan Dwitasik 1, Dataran Dwitasik, Bandar Sri Permaisuri, 56000, Kuala Lumpur.

| Tel     | : 03-9173 6877 / 010-528 8122 |
|---------|-------------------------------|
| Fax     | : 03-9173 7166                |
| Email   | : sales@ppc-glomac.com.my     |
| Website | : ppc-glomac.com.my           |