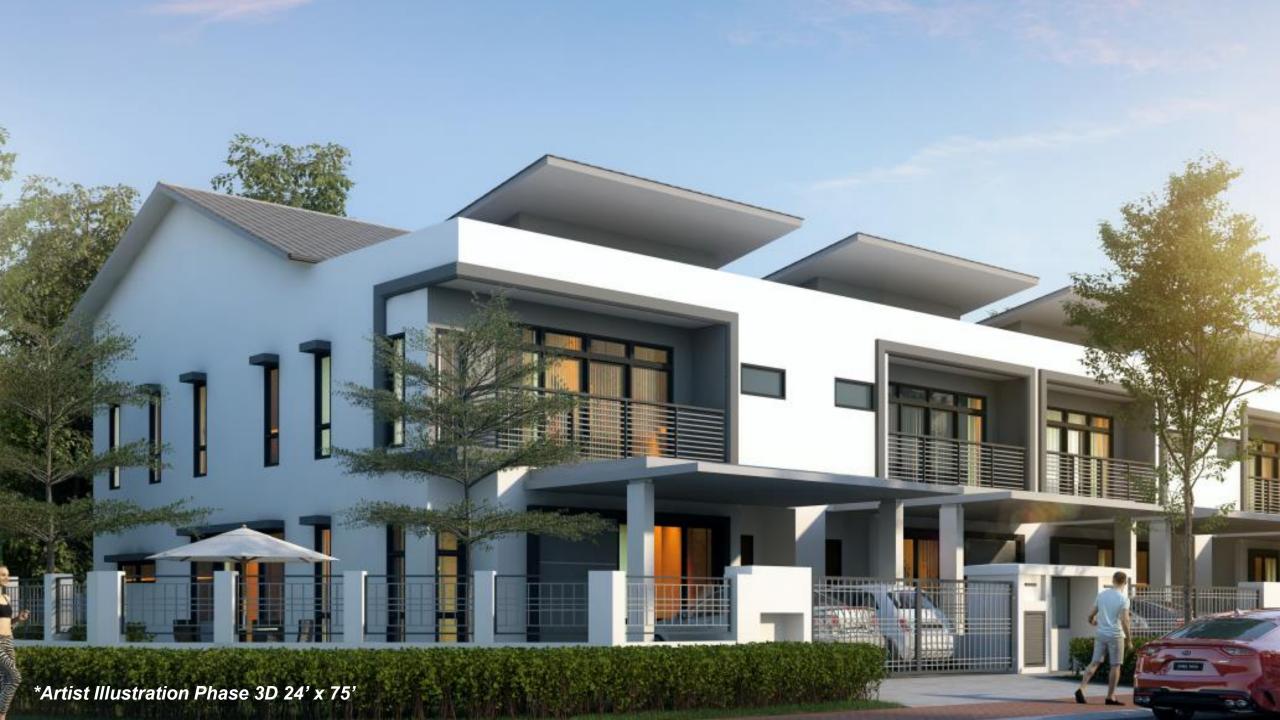

### New Phase 3D

### PHASE 3D

- 24 units, 2 storey terrace home
- Freehold
- Land area of 24'x75'
- Built-up area from 2,261sf
- Situated on an elevated terrain
- North & South oriented homes
- Balcony
- 10' extendable yard
- Easy access via major highways (Guthrie Corridor Expressway, LATAR
  Highway, NKVE, Jalan Kuala Selangor (Route 54), DASH, etc)
- Target completion date 4<sup>th</sup> quarter 2024