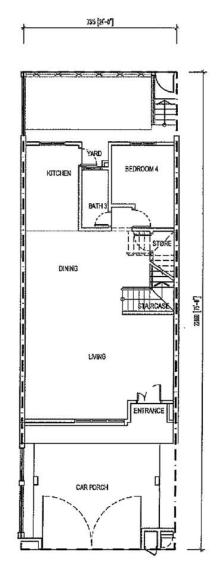

### PHASE 3D Layout (Inter)

**GROUND FLOOR PLAN** 

FIRST FLOOR PLAN

| What is a freehold title property?      | Freehold property is where the buyer owns the land in<br>which the property is built on. Freehold properties have<br>greater appreciation in value in the long run.            |
|-----------------------------------------|--------------------------------------------------------------------------------------------------------------------------------------------------------------------------------|
| Where is Aman Putri located?            | Aman Putri is located in Section U17 Shah Alam. Aman<br>Putri is a development like no other because of its close<br>proximity to Sg Buloh while under Shah Alam jurisdiction. |
| Is Aman Putri a stratified development? | No, Aman Putri bears individual title.                                                                                                                                         |
| How close is Aman Putri to MRT Station  | The nearest MRT station is MRT Sg Buloh. Aman Putri is accessible by MRT feeder bus that goes directly into our development.                                                   |
| Is Aman Putri a guarded community?      | Aman Putri is a guarded community by Residents'<br>Association.                                                                                                                |