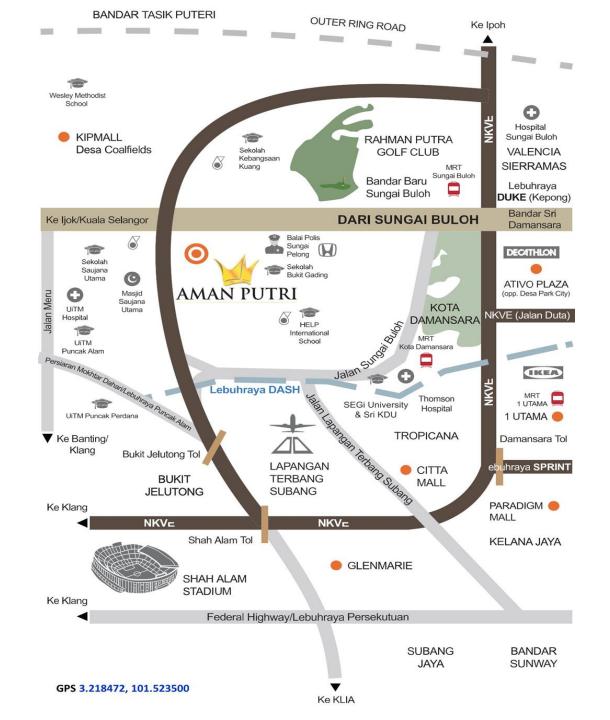

### Location

### Accessibilities & Amenities

#### **Accessibilities**

North Klang Valley
 Expressway (NKVE)

6

AMAN

PUTRI

- Middle Ring Road 2 (MRR2)
- Guthrie Highway
- Kuala Lumpur Kuala Selangor Expressway
  - (LATAR)
- Damansara Shah Alam
  Expressway (DASH)
- Duta Ulu Kelang
  Expressway (DUKE)
- Lebuhraya Damansara –
  Puchong (LDP)

#### Schools & Education Centres

- SK/SMK Saujana Utama
- SK/SMK Rahman Putra
- SJKC Sungai Buloh
- SMK Seirramas
- SJKT Saraswathy Sg. Buloh
- IGB International School
- ELC International School
- Vocational College Sg Buloh
- SEGI University & college
- Vocational College Sg Buloh

#### **Amenities**

- Sungai Buloh General Hospital,
- Tropicana Medical Centre, Alpha Medical Centre
- Public Schools, International Schools
- & University
- Banks
- Petrol Station
- MRT Station & Feeder Bus
- KTM Station
- Rahman Putra Golf & Country Club
- Hotels
- Surau
- Kindergarten
- Shops, Retails & Cafetaria, Restaurant, Supermarket, Workshop & Hardware
- McDonald, Dominos, KFC
- Playground
- Supermarkets & Malls (Nearby Ikea, Ikano, The Curve, Bandar Utama)