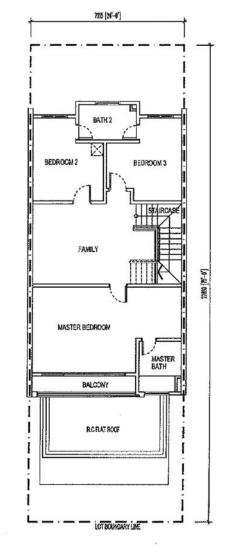

### PHASE 3D Layout (Inter)

**GROUND FLOOR PLAN** 

FIRST FLOOR PLAN

| What is a freehold title property?      | Freehold property is where the buyer owns the land in<br>which the property is built on. Freehold properties have<br>greater appreciation in value in the long run.            |
|-----------------------------------------|--------------------------------------------------------------------------------------------------------------------------------------------------------------------------------|
| Where is Aman Putri located?            | Aman Putri is located in Section U17 Shah Alam. Aman<br>Putri is a development like no other because of its close<br>proximity to Sg Buloh while under Shah Alam jurisdiction. |
| Is Aman Putri a stratified development? | No, Aman Putri bears individual title.                                                                                                                                         |
| How close is Aman Putri to MRT Station  | The nearest MRT station is MRT Sg Buloh. Aman Putri is accessible by MRT feeder bus that goes directly into our development.                                                   |
| Is Aman Putri a guarded community?      | Aman Putri is a guarded community by Residents'<br>Association.                                                                                                                |