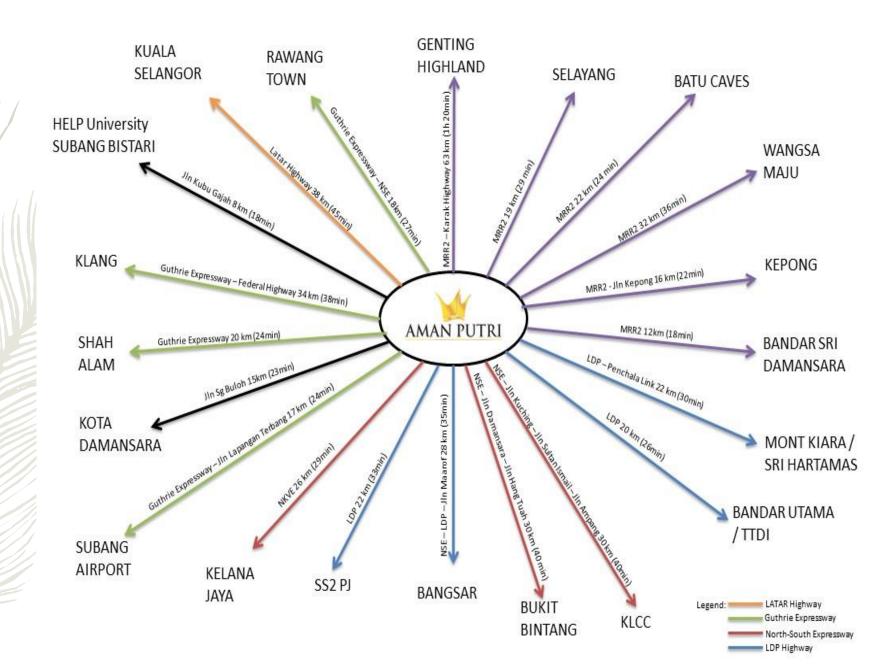

# Township Brief



#### DEVELOPMENT BY PPC GLOMAC

Sprawling over **169 prime acres** of freehold land is Aman Putri, a prestigious and upmarket development by PPC GLOMAC Sdn Bhd. Aman Putri epitomises nature living in the heart of Petaling Jaya, as highlighted by renowned property researcher Mr Ho Chin Soon and The EDGE Magazine. Aman Putri has been designated as one of the "HOT SPOTS OF PJ". Aman Putri is nestled at the edge of lush tropical palms at the heart of Sungai Buloh and is the only freehold landed property still available in the vicinity. The community offers a unique lifestyle where modern living integrates with the pristine beauty of nature.

# Aman Putri Township

ASE 3A

### New Phase 3D



### Location



#### DISTANCE AND ETA FROM AMAN PUTRI



### Accessibilities & Amenities

#### **Accessibilities**

North Klang Valley
 Expressway (NKVE)

6

AMAN

PUTRI

- Middle Ring Road 2 (MRR2)
- Guthrie Highway
- Kuala Lumpur Kuala Selangor Expressway
  - (LATAR)
- Damansara Shah Alam
  Expressway (DASH)
- Duta Ulu Kelang
  Expressway (DUKE)
- Lebuhraya Damansara –
  Puchong (LDP)

#### Schools & Education Centres

- SK/SMK Saujana Utama
- SK/SMK Rahman Putra
- SJKC Sungai Buloh
- SMK Seirramas
- SJKT Saraswathy Sg. Buloh
- IGB International School
- ELC International School
- Vocational College Sg Buloh
- SEGI University & college
- Vocational College Sg Buloh

#### **Amenities**

- Sungai Buloh General Hospital,
- Tropicana Medical Centre, Alpha Medical Centre
- Public Schools, International Schools
- & University
- Banks
- Petrol Stat