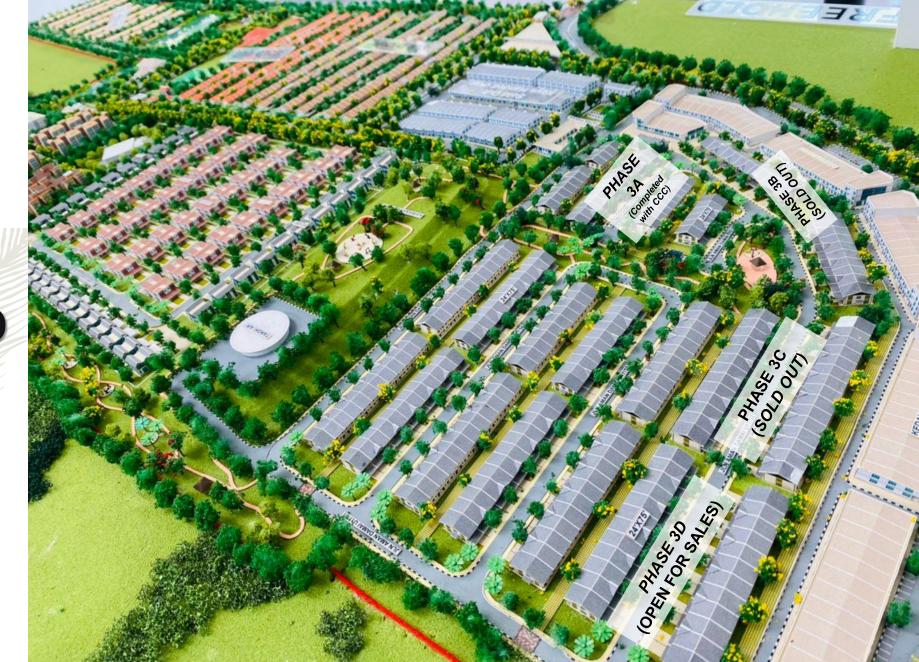

# Aman Putri Township

ASE 3A

### New Phase 3D

### PHASE 3D

- 24 units, 2 storey terrace home
- Freehold
- Land area of 24'x75'
- Built-up area from 2,261sf
- Situated on an elevated terrain
- North & South oriented homes
- Balcony
- 10' extendable yard
- Easy access via major highways (Guthrie Corridor Expressway, LATAR
  Highway, NKVE, Jalan Kuala Selangor (Route 54), DASH, etc)
- Target completion date 4<sup>th</sup> quarter 2024