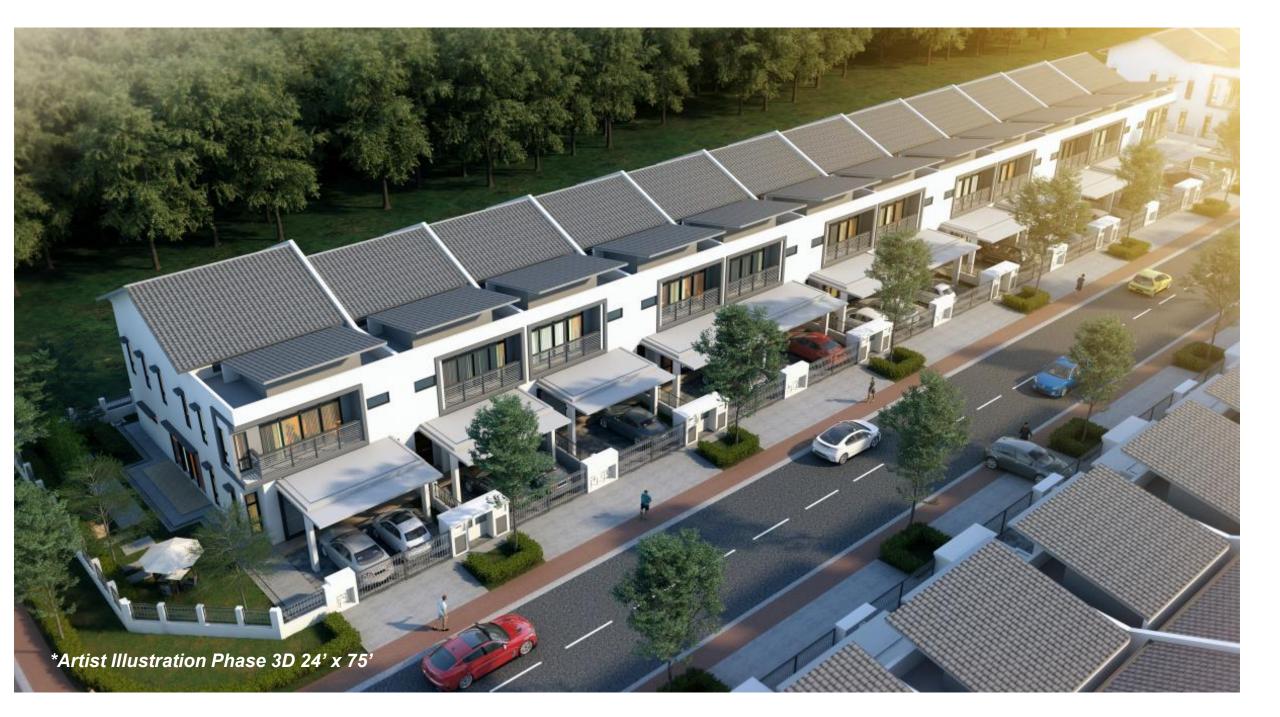

### New Phase 3D

### PHASE 3D

- 24 units, 2 storey terrace home
- Freehold
- Land area of 24'x75'
- Built-up area from 2,261sf
- Situated on an elevated terrain
- North & South oriented homes
- Balcony
- 10' extendable yard
- Easy access via major highways (Guthrie Corridor Expressway, LATAR
  Highway, NKVE, Jalan Kuala Selangor (Route 54), DASH, etc)
- Target completion date 4<sup>th</sup> quarter 2024